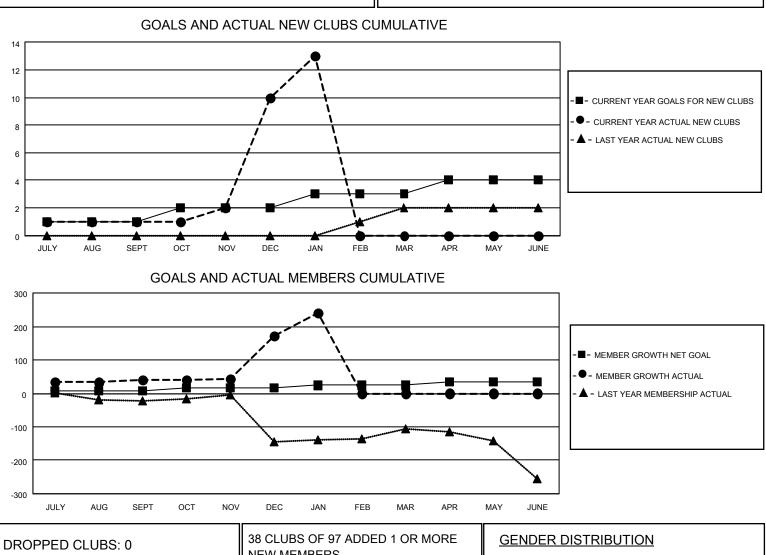

## LOCATION PAKISTAN

District 305 S

Results as of: 1/31/2021

| Clubs                 |               |           |               | Members               |                          |                         |                                                    |  |
|-----------------------|---------------|-----------|---------------|-----------------------|--------------------------|-------------------------|----------------------------------------------------|--|
| RESULTS FOR 2020-2021 |               |           |               | RESULTS FOR 2020-2021 |                          |                         |                                                    |  |
| QUARTER               | NEW CLUB GOAL | NEW CLUBS | DROPPED CLUBS | QUARTER ME            | EMBER GROWTH NET<br>GOAL | MEMBER GROWTH<br>ACTUAL | DROPPED<br>MEMBERS ACTUAL<br>(including transfers) |  |
| JULY/AUG/SEPT         | 1             | 1         | 0             | JULY/AUG/SEPT         | 8                        | 71                      | 26                                                 |  |
| OCT/NOV/DEC           | 1             | 9         | 0             | OCT/NOV/DEC           | 8                        | 279                     | 133                                                |  |
| JAN/FEB/MAR           | 1             | 3         | 0             | JAN/FEB/MAR           | 8                        | 73                      | 6                                                  |  |
| APR/MAY/JUNE          | 1             | 0         | 0             | APR/MAY/JUNE          | 10                       | 0                       | 0                                                  |  |

| DROPPED CLUBS: 0 |     | 38 CLUBS OF 97 ADDED 1 OR MORE | GENDER DISTRIBUTION        |                |       |
|------------------|-----|--------------------------------|----------------------------|----------------|-------|
|                  |     |                                | MALE                       | 1,176 (72.86%) |       |
|                  |     |                                | FEMALE                     | 438 (27.14%)   |       |
| DROPPED MEMBERS  |     |                                |                            |                |       |
| DECEASED         | 4   | CLICK HERE FOR CUMULATIVE      | TOTAL FAMILY UNIT MEMBERS  |                | 1,168 |
| CLUB CANCELLED   | 0   | MEMBERSHIP DATA                |                            |                | 074   |
| OTHER            | 161 |                                | FAMILY MEMBERS PAYING HALF |                | 874   |
| TOTAL            | 165 |                                | 5013                       |                |       |
|                  |     |                                |                            |                |       |